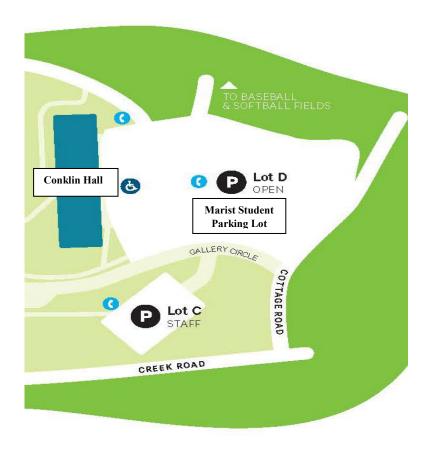

## **Dutchess Community College Conklin Hall Parking Lot**

91 Cottage Road, Poughkeepsie, NY 12601