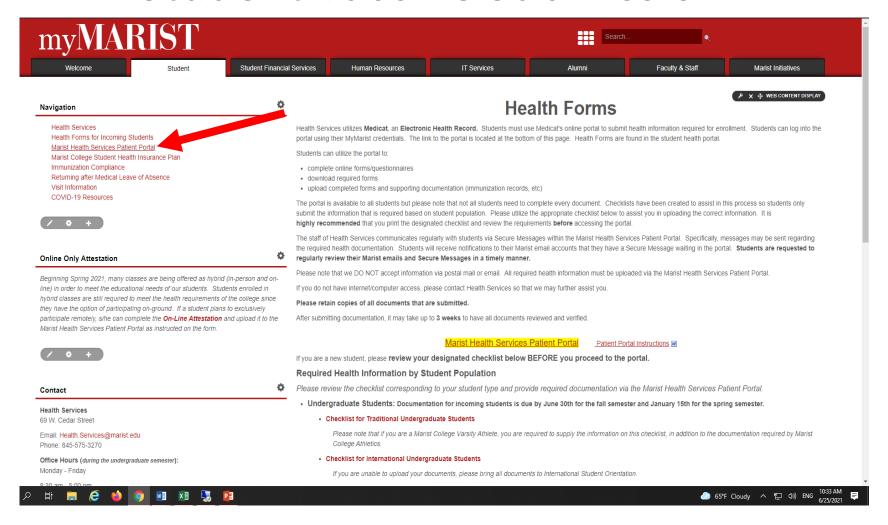

# Student Vaccine Submission & Verification

### Student Vaccine Submission

#### Student Vaccine Submission

A Home ♥ Immunizations ▼ I Electronic and Downloadable Forms ■ Messages ▲ Education ♣ Upload