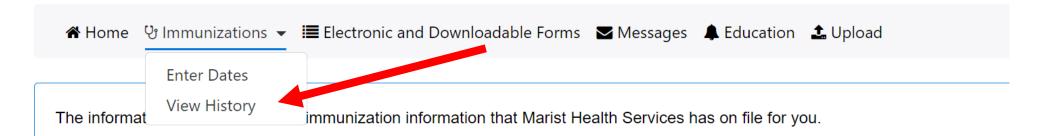

#### MARIST

Print

If you have entered your immunization information online, a copy of your immunization record is required before you are consident with your immunization requirements. Click the <a href="UPLOAD">UPLOAD</a> button to upload a copy of your immunization record to us.