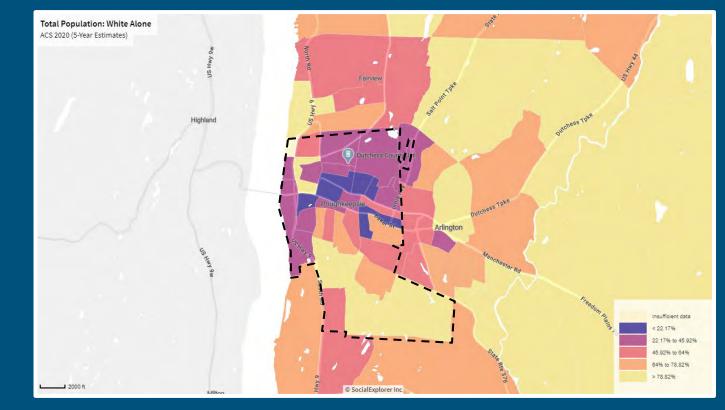

#### Poughkeepsie is homebase

- 1 Civic Center Plaza
- 58 Parker Ave

Population density

Darker = Denser

Median Age Darker = Older

SCENIC

Race Darker = BIPOC

SCENIC