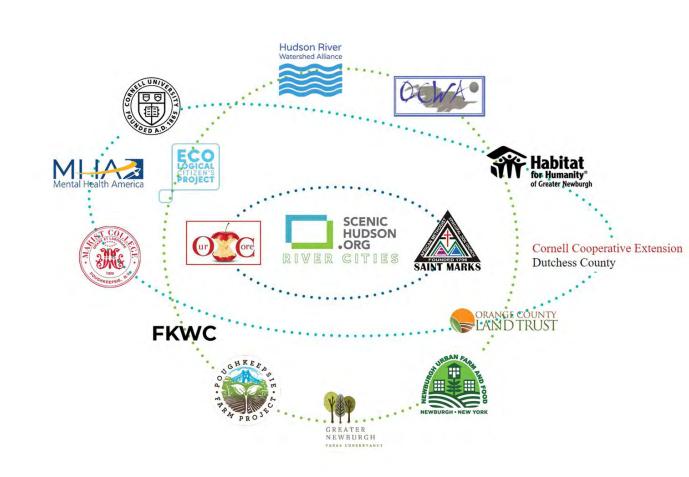

### **River Cities Program**

Kingston - Newburgh - Poughkeepsie Start with the premise that an equitable, sustainable, healthy, and livable Hudson Valley must include cities that reflect the voices and visions of their residents .

Scenic Hudson

Scenic Hudson + Frontline and grassroots groups

Scenic Hudson + Frontline and grassroots groups + Community Organizations

Scenic Hudson + Frontline and grassroots groups + Community Organizations + Institutional partners

Scenic Hudson + Frontline and grassroots groups + Community Organizations + Institutional partners + Government agencies