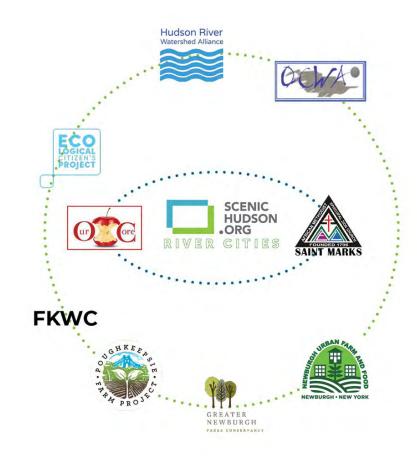

### **River Cities Program**

Kingston - Newburgh - Poughkeepsie Start with the premise that an equitable, sustainable, healthy, and livable Hudson Valley must include cities that reflect the voices and visions of their residents .

Scenic Hudson

Scenic Hudson + Frontline and grassroots groups

Scenic Hudson + Frontline and grassroots groups + Community Organizations

Scenic Hudson + Frontline and grassroots groups + Community Organizations + Institutional partners

Scenic Hudson + Frontline and grassroots groups + Community Organizations + Institutional partners + Government agencies