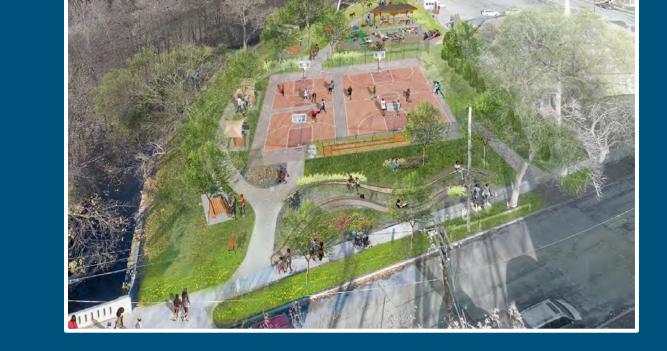

Disproportionate Harm





- 16 miles long
- Watershed covers 19.5 square miles (12,476 acres) of land





 Key natural asset that frames and organizes our work













SCENIC HUDSON •ORG











### **Dutchess Urban Trail**

- Purchase of 2.7 miles of decommissioned CSX railbed
- Donated the land to Dutchess County
- Dutchess County developing a multiuse trail
  - Connecting POK train station, Marist
    College and N. Hamilton Street





www.dutchesscountyurbantrail.com

# Fall Kill Strategy

- Long envisioned concept
- "Blueway"
- Activating "Moments" along the creek
- Connecting neighborhoods





Pershing Avenue Park and Urban Farm





Pershing Avenue Park and Urban Farm





Pershing Avenue Park and Urban Farm





Malcolm X Park







Malcolm X Park



Malcolm X Park





# Questions?



#### Contact Information: Duane Martinez <u>dmartinez@scenichudson.org</u>

Kate Phipps kphipps@scenichudson.org