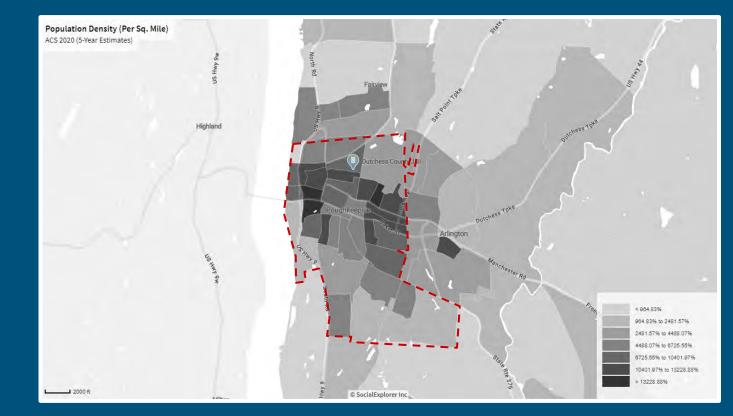

#### Poughkeepsie is homebase

- 1 Civic Center Plaza
- 58 Parker Ave

Population density

Darker = Denser

Median Age Darker = Older

SCENIC

Race Darker = BIPOC

SCENIC