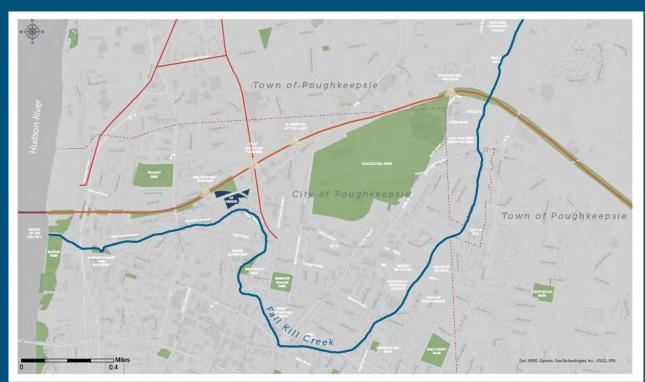

# Fall Kill Strategy

- Long envisioned concept
- "Blueway"
- Activating "Moments" along the creek
- Connecting neighborhoods

Pershing Avenue Park and Urban Farm

Pershing Avenue Park and Urban Farm

Pershing Avenue Park and Urban Farm

Malcolm X Park

Malcolm X Park

Malcolm X Park