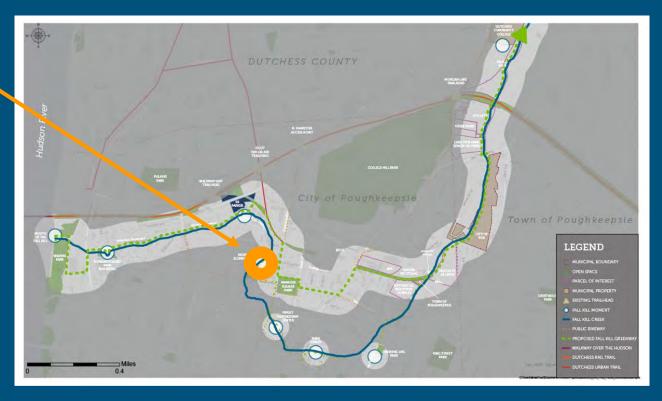

### **Dutchess Urban Trail**

- Purchase of 2.7 miles of decommissioned CSX railbed
- Donated the land to Dutchess County
- Dutchess County developing a multiuse trail
  - Connecting POK train station, Marist
    College and N. Hamilton Street

www.dutchesscountyurbantrail.com

# Fall Kill Strategy

- Long envisioned concept
- "Blueway"
- Activating "Moments" along the creek
- Connecting neighborhoods

Pershing Avenue Park and Urban Farm

Pershing Avenue Park and Urban Farm

Pershing Avenue Park and Urban Farm