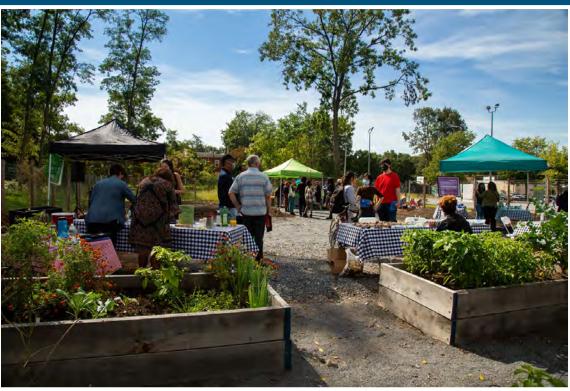

# Fall Kill Strategy

- Long envisioned concept
- "Blueway"
- Activating "Moments" along the creek
- Connecting neighborhoods

Pershing Avenue Park and Urban Farm

Pershing Avenue Park and Urban Farm

Pershing Avenue Park and Urban Farm