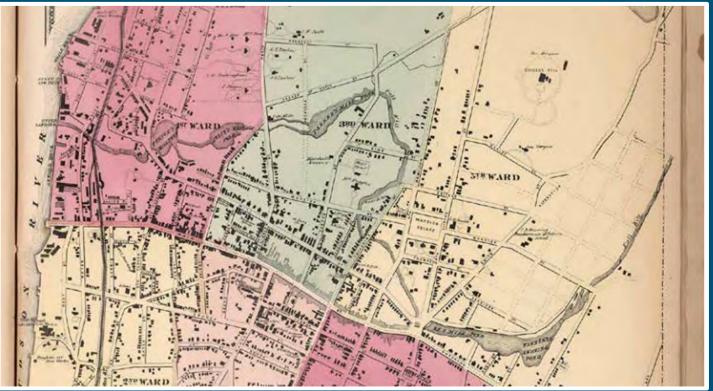

#### Poughkeepsie is homebase

- 1 Civic Center Plaza
- 58 Parker Ave

Population density

Darker = Denser

Median Age Darker = Older

SCENIC

Race Darker = BIPOC

SCENIC