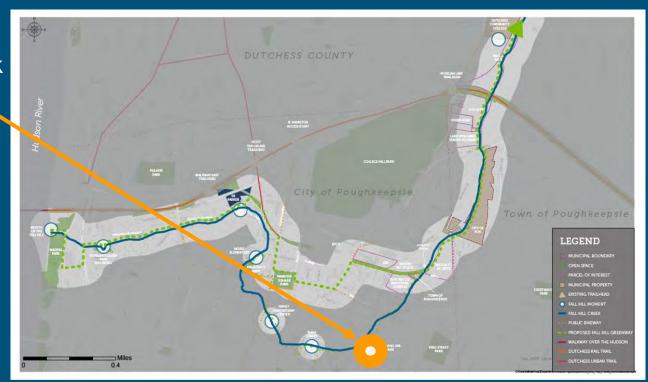

### **Dutchess Urban Trail**

- Purchase of 2.7 miles of decommissioned CSX railbed
- Donated the land to Dutchess County
- Dutchess County developing a multiuse trail
  - Connecting POK train station, Marist
    College and N. Hamilton Street

www.dutchesscountyurbantrail.com

# Fall Kill Strategy

- Long envisioned concept
- "Blueway"
- Activating "Moments" along the creek
- Connecting neighborhoods

Pershing Avenue Park and Urban Farm

Pershing Avenue Park and Urban Farm

Pershing Avenue Park and Urban Farm