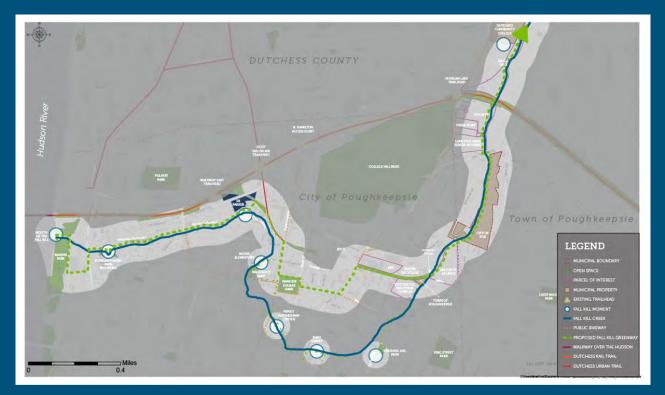

# Fall Kill Strategy

- Long envisioned concept
- "Blueway"
- Activating "Moments" along the creek
- Connecting neighborhoods

Pershing Avenue Park and Urban Farm

Pershing Avenue Park and Urban Farm

Pershing Avenue Park and Urban Farm

Malcolm X Park

Malcolm X Park

Malcolm X Park