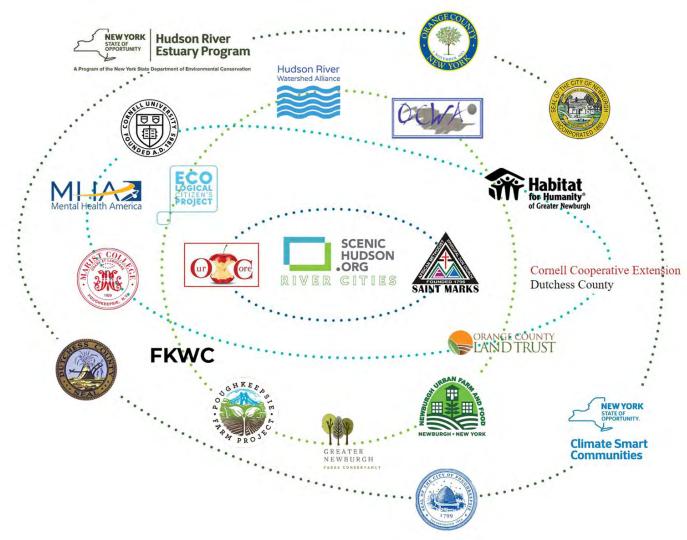

### **River Cities Program**

Kingston - Newburgh - Poughkeepsie Start with the premise that an equitable, sustainable, healthy, and livable Hudson Valley must include cities that reflect the voices and visions of their residents .

Scenic Hudson

Scenic Hudson + Frontline and grassroots groups

Scenic Hudson + Frontline and grassroots groups + Community Organizations

Scenic Hudson + Frontline and grassroots groups + Community Organizations + Institutional partners

Scenic Hudson + Frontline and grassroots groups + Community Organizations + Institutional partners + Government agencies