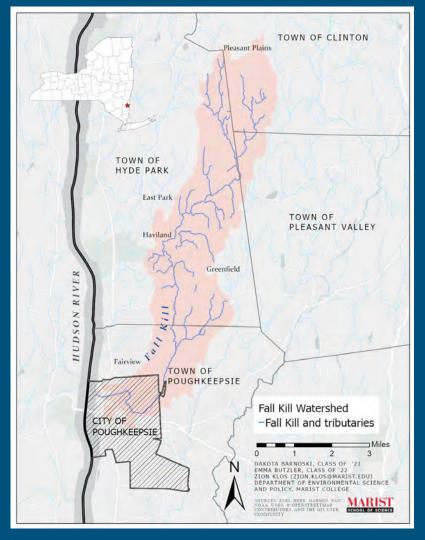

#### **Climate and Environmental Justice**

- Listening
- Data
- Education
- Technical Assistance
- Community Organizing
- Participatory Design
- Understanding
  Disproportionate Harm

- 16 miles long
- Watershed covers 19.5 square miles (12,476 acres) of land

 Key natural asset that frames and organizes our work

SCENIC HUDSON •ORG