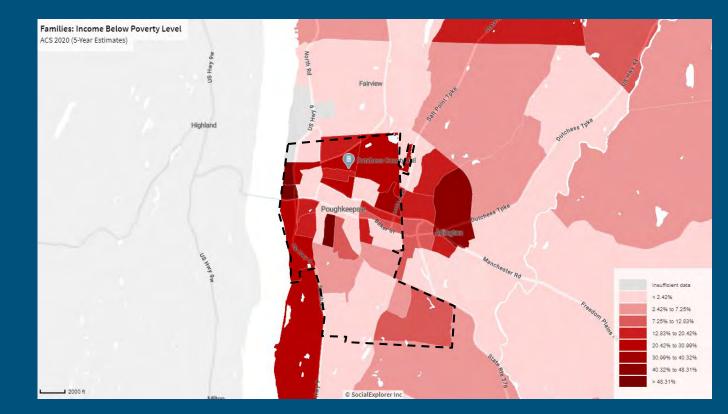

Family Poverty Darker = More Households

SCENIC

Walks to work Darker = Higher percentage

SCENIC

No household vehicle

Darker = Higher percentage