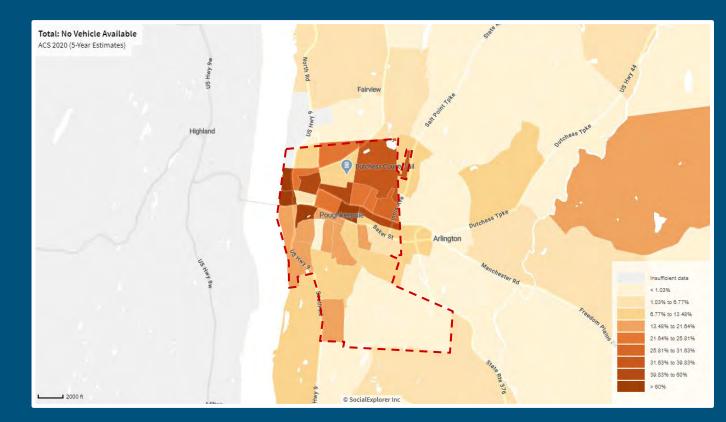

Family Poverty Darker = More Households

SCENIC

Walks to work Darker = Higher percentage

SCENIC

No household vehicle

Darker = Higher percentage