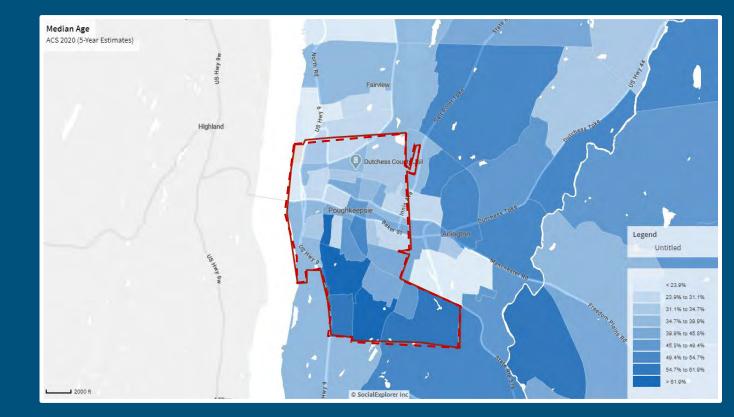

#### Poughkeepsie is homebase

- 1 Civic Center Plaza
- 58 Parker Ave

Population density

Darker = Denser

Median Age Darker = Older

SCENIC

Race Darker = BIPOC

SCENIC