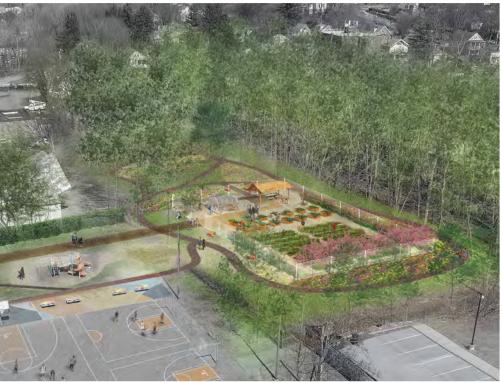

# Fall Kill Strategy

- Long envisioned concept
- "Blueway"
- Activating "Moments" along the creek
- Connecting neighborhoods

Pershing Avenue Park and Urban Farm

Pershing Avenue Park and Urban Farm

Pershing Avenue Park and Urban Farm