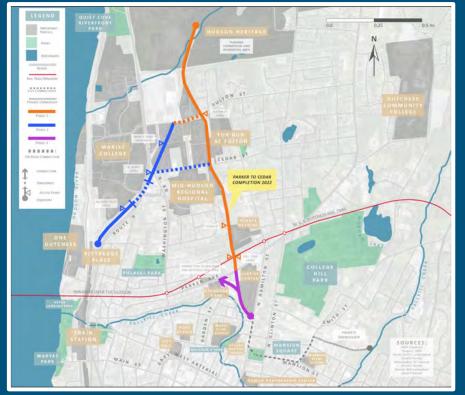

### **Dutchess Urban Trail**

- Purchase of 2.7 miles of decommissioned CSX railbed
- Donated the land to Dutchess County
- Dutchess County developing a multiuse trail
  - Connecting POK train station, Marist
    College and N. Hamilton Street

www.dutchesscountyurbantrail.com