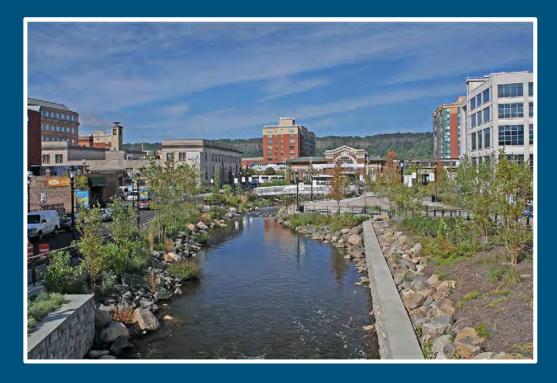

# Fall Kill Strategy

- Long envisioned concept
- "Blueway"
- Activating "Moments" along the creek
- Connecting neighborhoods

Pershing Avenue Park and Urban Farm

Pershing Avenue Park and Urban Farm

Pershing Avenue Park and Urban Farm