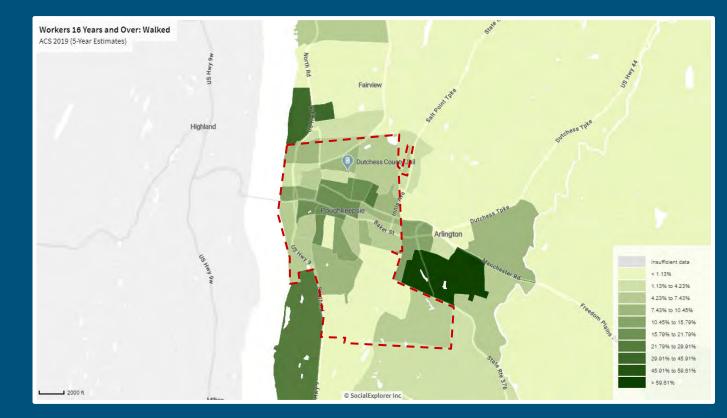

Family Poverty Darker = More Households

SCENIC

Walks to work Darker = Higher percentage

SCENIC

No household vehicle

Darker = Higher percentage